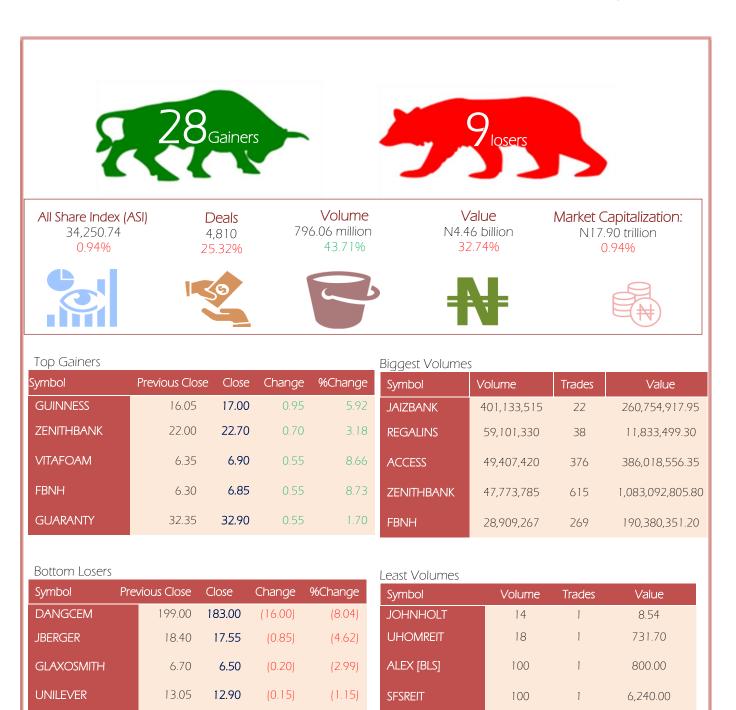

180

1

176.40

| Symbol                     | P. Close       | High           | Low            | Close          | Change       | %Change        | Trades    | Volume                 | Value                      |
|----------------------------|----------------|----------------|----------------|----------------|--------------|----------------|-----------|------------------------|----------------------------|
| ABBEYBDS [BLS]             | 1.05           | 1.05           | 1.05           | 1.05           | 0.00         | 0.00           | 1         | 50,000                 | 52,500.00                  |
| ABCTRANS                   | 0.36           | 0.36           | 0.36           | 0.36           | 0.00         | 0.00           | 5         | 17,871                 | 6,215.25                   |
| ACADEMY                    | 0.31           | 0.31           | 0.31           | 0.31           | 0.00         | 0.00           | 3         | 3,775                  | 1,170.25                   |
| ACCESS                     | 7.75           | 8.1            | 7.2            | 8.05           | 0.30         | 3.87           | 376       | 49,407,420             | 386,018,556.35             |
| AFRIPRUD                   | 5.70           | 5.70           | 5.56           | 5.70           | 0.00         | 0.00           | 72        | 2,628,043              | 14,947,155.91              |
| AIICO                      | 1.05           | 1.05           | 1.05           | 1.05           | 0.00         | 0.00           | 28        | 1,060,897              | 1,122,639.82               |
| AIRTELAFRI                 | 640.00         | 640.00         | 640.00         | 640.00         | 0.00         | 0.00           | 46        | 119,703                | 71,991,419.30              |
| ALEX [BLS]                 | 8.10           | 8.10           | 8.10           | 8.10           | 0.00         | 0.00           | 1         | 100                    | 800.00                     |
| ARBICO [BLS]               | 1.03           | 1.03           | 1.03           | 1.03           | 0.00         | 0.00           | 3         | 17,670                 | 18,200.10                  |
| ARDOVA                     | 13.05          | 13.05          | 13.05          | 13.05          | 0.00         | 0.00           | 21        | 335,700                | 4,377,131.20               |
| BERGER                     | 7.35           | 7.35           | 7.35           | 7.35           | 0.00         | 0.00           | 4         | 6,158                  | 42,004.35                  |
| BETAGLAS                   | 55.40          | 55.40          | 55.40          | 55.40          | 0.00         | 0.00           | 8         | 7,159                  | 407,844.20                 |
| BOCGAS                     | 6.77           | 6.77           | 6.77           | 6.77           | 0.00         | 0.00           | 2         | 4,952                  | 32,782.24                  |
| BUACEMENT                  | 55.00          | 55.00          | 55.00          | 55.00          | 0.00         | 0.00           | 21        | 94,722                 | 4,788,712.40               |
| CADBURY                    | 8.65           | 8.65           | 8.65           | 8.65           | 0.00         | 0.00           | 23        | 116,607                | 1,005,107.80               |
| CAP                        | 20             | 20             | 20             | 20.00          | 0.00         | 0.00           | 42        | 6,104,368              | 122,087,599.65             |
| CAVERTON [BLS]             | 1.81           | 1.81           | 1.81           | 1.81           | 0.00         | 0.00           | 12        | 116,738                | 215,484.41                 |
| CHAMPION [BLS]             | 0.90           | 0.90           | 0.90           | 0.90           | 0.00         | 0.00           | 1         | 180                    | 176.40                     |
| CHAMS                      | 0.22           | 0.21           | 0.21           | 0.21           | (0.01)       | (4.55)         | 19        | 4,682,277              | 984,279.17                 |
| CHELLARAM                  | 2.51           | 2.51           | 2.51           | 2.51           | 0.00         | 0.00           | 1         | 1,123                  | 2,537.98                   |
| CILEASING                  | 4.78           | 4.78           | 4.78           | 4.78           | 0.00         | 0.00           | 6         | 90,024                 | 404,203.98                 |
| CONOIL                     | 20.85          | 20.85          | 20.85          | 20.85          | 0.00         | 0.00           | 13        | 35,174                 | 662,654.20                 |
| CORNERST                   | 0.58           | 0.58           | 0.58           | 0.58           | 0.00         | 0.00           | 7         | 54,309                 | 32,275.90                  |
| COURTVILLE                 | 0.21           | 0.21           | 0.21           | 0.21           | 0.00         | 0.00           | 1         | 4,545                  | 954.45                     |
| CUSTODIAN                  | 5.85           | 5.85           | 5.85           | 5.85           | 0.00         | 0.00           | 19        | 311,756                | 1,765,202.55               |
| CUTIX                      | 1.77           | 1.9            | 1.63           | 1.90           | 0.13         | 7.34           | 45        | 2,220,627              | 3,877,151.24               |
| DANGCEM                    | 199.00         | 183.00         | 183.00         | 183.00         | (16.00)      | (8.04)         | 133       | 1,325,498              | 244,167,945.40             |
| DANGSUGAR                  | 17.60          | 18.10          | 17.75          | 17.75          | 0.15         | 0.85           | 199       | 14,658,696             | 262,382,750.70             |
| ETERNA                     | 4.55           | 4.55           | 4.55           | 4.55           | 0.00         | 0.00           | 7         | 27,500                 | 114,688.00                 |
| ETI                        | 5.80           | 5.80           | 5.80           | 5.80           | 0.00         | 0.00           | 89        | 3,923,635              | 22,698,447.55              |
| FBNH                       | 6.30           | 6.90           | 6.20           | 6.85           | 0.55         | 8.73           | 269       | 28,909,267             | 190,380,351.20             |
| FCMB                       | 2.90           | 3.02           | 2.90           | 2.95           | 0.05         | 1.72           | 71        | 6,741,454              | 19,969,720.33              |
| FIDELITYBK                 | 2.30           | 2.49           | 2.11           | 2.47           | 0.17         | 7.39           | 116       | 10,603,183             | 25,689,515.89              |
| FIDSON                     | 4.50           | 4.50           | 4.50           | 4.50           | 0.00         | 0.00           | 9         | 115,500                | 503,776.00                 |
| FLOURMILL                  | 24.65          | 24.7           | 24.7           | 24.70          | 0.05         | 0.20           | 89        | 2,144,045              | 52,869,246.95              |
| FTNCOCOA [RST]             | 0.44           | 0.44           | 0.40           | 0.44           | 0.00         | 0.00           | 57        | 13,462,751             | 5,876,466.13               |
| GLAXOSMITH                 | 6.70           | 6.55           | 6.20           | 6.50           | (0.20)       | (2.99)<br>1.70 | 51<br>105 | 1,456,167<br>4,692,017 | 9,401,621.90               |
| GUARANTY<br>GUINNESS       | 32.35<br>16.05 | 33.00<br>17.00 | 31.95<br>17.00 | 32.90<br>17.00 | 0.55<br>0.95 | 5.92           | 195<br>84 | 4,692,017<br>892,036   | 151,897,919.35             |
|                            | 10.03          | 17.00          | 17.00          | 17.00          | (0.01)       | (0.93)         | 84<br>28  | ,                      | 15,104,852.55              |
| HONYFLOUR<br>INTBREW [BLS] | 7.18           | 7.18           | 7.18           | 7.18           | 0.00         | 0.00           | 28<br>31  | 1,281,091<br>124,822   | 1,379,905.45<br>828,113.32 |
| JAIZBANK                   | 0.65           | 0.68           | 0.65           | 0.68           | 0.00         | 4.62           | 22        | 401,133,515            | 260,754,917.95             |
| JAPAULOIL                  | 0.03           | 0.08           | 0.03           | 0.08           | 0.03         | 8.70           | 13        | 829,600                | 200,754,917.95             |
| JBERGER                    | 18.4           | 17.55          | 17.55          | 17.55          | (0.85)       | (4.62)         | 37        | 534,446                | 9,355,023.70               |
| JOHNHOLT                   | 0.56           | 0.56           | 0.56           | 0.56           | 0.00         | 0.00           | 1         | 14                     | 8.54                       |
| LASACO                     | 0.28           | 0.30           | 0.30           | 0.30           | 0.00         | 7.14           | 16        | 2,559,482              | 767,797.93                 |
| LEARNAFRCA                 | 1.01           | 0.50           | 0.50           | 1.00           | (0.02        | (0.99)         | 5         | 174,026                | 174,064.28                 |
| LIVESTOCK                  | 1.01           | 1.29           | 1.15           | 1.00           | 0.02         | (0.99)         | 43        | 2,082,332              | 2,652,785.16               |
| MANSARD                    | 2.14           | 2.3            | 2.28           | 2.30           | 0.02         | 7.48           | 31        | 689,502                | 1,557,878.10               |
| MAYBAKER                   | 3.54           | 3.54           | 3.54           | 3.54           | 0.00         | 0.00           | 9         | 51,308                 | 177,466.55                 |
| MBENEFIT                   | 0.24           | 0.26           | 0.24           | 0.24           | 0.00         | 0.00           | 51        | 22,033,863             | 5,628,200.88               |
| MOBIL                      | 228.00         | 228.00         | 228.00         | 228.00         | 0.00         | 0.00           | 2         | 675                    | 138,510.00                 |
| MRS                        | 13.75          | 13.75          | 13.75          | 13.75          | 0.00         | 0.00           | 4         | 1,042                  | 13,540.00                  |
| MTNN                       | 155.00         | 155.00         | 155.00         | 155.00         | 0.00         | 0.00           | 180       | 1,659,259              | 252,613,765.30             |
|                            | 200.00         | 200.00         | 200.00         |                | 0.00         | 0.00           | 100       | _,000,200              | ,010,,00.00                |

www.cowryasset.com

| Symbol          | P. Close | High     | Low      | Close    | Change | %Change | Trades | Volume     | Value            |
|-----------------|----------|----------|----------|----------|--------|---------|--------|------------|------------------|
| NAHCO           | 2.20     | 2.20     | 2.20     | 2.20     | 0.00   | 0.00    | 25     | 324,804    | 717,081.02       |
| NASCON          | 16       | 16       | 16       | 16.00    | 0.00   | 0.00    | 10     | 32,842     | 484,035.55       |
| NB              | 55.00    | 55.00    | 55.00    | 55.00    | 0.00   | 0.00    | 38     | 660,124    | 36,257,960.15    |
| NCR             | 1.98     | 1.98     | 1.98     | 1.98     | 0.00   | 0.00    | 7      | 119,000    | 251,651.58       |
| NEIMETH         | 2.34     | 2.20     | 2.20     | 2.20     | (0.14) | (5.98)  | 10     | 288,443    | 642,868.98       |
| NEM             | 2.35     | 2.35     | 2.35     | 2.35     | 0.00   | 0.00    | 14     | 147,258    | 379,684.57       |
| NESTLE          | 1,400.00 | 1,400.00 | 1,400.00 | 1,400.00 | 0.00   | 0.00    | 51     | 147,864    | 209,369,741.60   |
| NNFM            | 6.20     | 6.20     | 6.20     | 6.20     | 0.00   | 0.00    | 3      | 100,150    | 676,012.50       |
| NPFMCRFBK       | 1.43     | 1.43     | 1.43     | 1.43     | 0.00   | 0.00    | 9      | 140,614    | 210,471.00       |
| OANDO [MRF]     | 2.76     | 2.87     | 2.87     | 2.87     | 0.11   | 3.99    | 73     | 1,525,316  | 4,254,567.22     |
| OKOMUOIL        | 88.00    | 88.00    | 88.00    | 88.00    | 0.00   | 0.00    | 22     | 48,678     | 4,326,077.20     |
| PORTPAINT [BLS] | 2.35     | 2.35     | 2.35     | 2.35     | 0.00   | 0.00    | 1      | 1,380      | 3,256.80         |
| PRESCO          | 71.80    | 71.80    | 71.80    | 71.80    | 0.00   | 0.00    | 25     | 320,437    | 20,779,205.95    |
| PRESTIGE [BLS]  | 0.50     | 0.50     | 0.50     | 0.50     | 0.00   | 0.00    | 1      | 5,000      | 2,400.00         |
| PZ              | 5        | 5        | 5        | 5.00     | 0.00   | 0.00    | 37     | 3,187,543  | 15,912,876.75    |
| REDSTAREX       | 3.38     | 3.38     | 3.38     | 3.38     | 0.00   | 0.00    | 13     | 320,191    | 997,528.60       |
| REGALINS        | 0.21     | 0.21     | 0.2      | 0.20     | (0.01) | (4.76)  | 38     | 59,101,330 | 11,833,499.30    |
| ROYALEX         | 0.20     | 0.21     | 0.21     | 0.21     | 0.01   | 5.00    | 4      | 310,000    | 65,200.00        |
| SEPLAT          | 402.30   | 402.30   | 402.30   | 402.30   | 0.00   | 0.00    | 22     | 119,249    | 47,910,939.60    |
| SFSREIT         | 69.30    | 69.30    | 69.30    | 69.30    | 0.00   | 0.00    | 1      | 100        | 6,240.00         |
| STANBIC         | 44.05    | 44.05    | 44.05    | 44.05    | 0.00   | 0.00    | 16     | 143,953    | 6,334,832.30     |
| STERLNBANK      | 1.71     | 1.88     | 1.75     | 1.88     | 0.17   | 9.94    | 48     | 2,670,516  | 4,815,482.03     |
| STUDPRESS       | 1.79     | 1.79     | 1.79     | 1.79     | 0.00   | 0.00    | 2      | 100,000    | 195,926.00       |
| TOTAL           | 130.00   | 130.00   | 130.00   | 130.00   | 0.00   | 0.00    | 85     | 800,290    | 102,329,906.70   |
| TRANSCORP       | 0.86     | 0.90     | 0.82     | 0.90     | 0.04   | 4.65    | 108    | 15,577,409 | 13,662,255.56    |
| TRIPPLEG        | 0.66     | 0.66     | 0.66     | 0.66     | 0.00   | 0.00    | 2      | 2,418      | 1,595.88         |
| UACN            | 7.00     | 7.40     | 7.05     | 7.30     | 0.30   | 4.29    | 103    | 7,537,388  | 54,785,764.25    |
| UAC-PROP [BLS]  | 0.85     | 0.85     | 0.85     | 0.85     | 0.00   | 0.00    | 17     | 269,629    | 226,220.25       |
| UBA             | 7.90     | 8.10     | 7.80     | 8.00     | 0.10   | 1.27    | 206    | 18,567,612 | 148,242,399.35   |
| UBN [BLS]       | 5.40     | 5.45     | 5.45     | 5.45     | 0.05   | 0.93    | 56     | 409,828    | 2,217,776.15     |
| UCAP            | 4.22     | 4.46     | 4.30     | 4.41     | 0.19   | 4.50    | 108    | 6,391,075  | 28,117,921.00    |
| UHOMREIT        | 40.65    | 40.65    | 40.65    | 40.65    | 0.00   | 0.00    | 1      | 18         | 731.70           |
| UNILEVER        | 13.05    | 13.00    | 12.90    | 12.90    | (0.15) | (1.15)  | 65     | 27,982,660 | 363,734,354.35   |
| UNIONDAC        | 0.29     | 0.29     | 0.29     | 0.29     | 0.00   | 0.00    | 4      | 310,000    | 90,100.00        |
| UNITYBNK        | 0.62     | 0.67     | 0.67     | 0.67     | 0.05   | 8.06    | 17     | 652,532    | 437,187.24       |
| UPL             | 1.26     | 1.26     | 1.26     | 1.26     | 0.00   | 0.00    | 8      | 224,550    | 297,699.75       |
| VITAFOAM        | 6.35     | 6.90     | 6.85     | 6.90     | 0.55   | 8.66    | 17     | 1,462,950  | 10,063,215.00    |
| WAPCO           | 20.25    | 20.60    | 20.50    | 20.55    | 0.30   | 1.48    | 236    | 6,708,345  | 137,858,430.95   |
| WAPIC           | 0.38     | 0.39     | 0.39     | 0.39     | 0.01   | 2.63    | 28     | 347,197    | 136,033.70       |
| WEMABANK        | 0.64     | 0.70     | 0.65     | 0.69     | 0.05   | 7.81    | 43     | 1,634,593  | 1,107,394.66     |
| ZENITHBANK      | 22.00    | 23.10    | 22.00    | 22.70    | 0.70   | 3.18    | 615    | 47,773,785 | 1,083,092,805.80 |